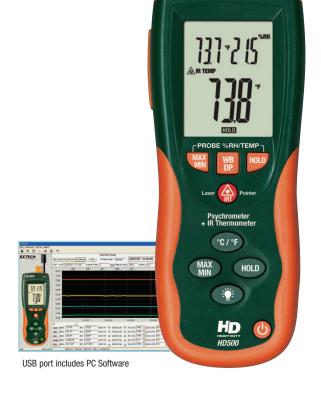

## **Psychrometer with Infrared Thermometer**

## 3-in-1 combination meter

Combines the functions of a Humidity Meter, Type K Thermometer, and InfraRed Thermometer for non-contact surface Temperature measurement

## **Features:**

- Built-in InfraRed Thermometer for non-contact temperature measurement to 932°F (500°C) with 30:1 distance to target ratio
- Type K Temperature function for contact temperature measurement to 2501°F (1372°C)
- Highest 2% RH accuracy
- Heavy Duty rugged double molded housing with large triple LCD backlit display
- Auto power off
- USB port includes PC software
- Includes Windows® compatible software with USB cable,
   Type K bead wire temperature probe, built-in stand,
   hard carrying case, and 9V battery