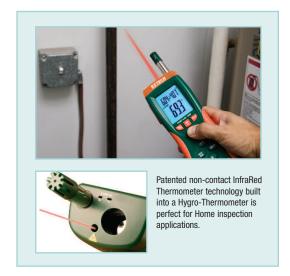

Patented

| Range                           | Basic Accuracy                                                                                                                                                                                     |
|---------------------------------|----------------------------------------------------------------------------------------------------------------------------------------------------------------------------------------------------|
| -58 to 932°F (-50 to 500°C)     | ±2% or ±4°F/2°C                                                                                                                                                                                    |
| 30:1                            |                                                                                                                                                                                                    |
| -148 to 2501°F (-100 to 1372°C) | ±(1% + 1°C)                                                                                                                                                                                        |
| 14 to 140°F (-10 to 60°C)       | ±(2% ±4°F/2°C)                                                                                                                                                                                     |
| 0 to 100%RH                     | ±2%RH                                                                                                                                                                                              |
| -90.4 to 140°F (-68 to 60°C)    |                                                                                                                                                                                                    |
| -6.88 to 140°F (-21.6 to 60°C)  |                                                                                                                                                                                                    |
| 10 x 2.9 x 2" (255 x 75 x 50mm) |                                                                                                                                                                                                    |
| 12.3oz (350g)                   |                                                                                                                                                                                                    |
|                                 | -58 to 932°F (-50 to 500°C) 30:1 -148 to 2501°F (-100 to 1372°C) 14 to 140°F (-10 to 60°C) 0 to 100%RH -90.4 to 140°F (-68 to 60°C) -6.88 to 140°F (-21.6 to 60°C) 10 x 2.9 x 2" (255 x 75 x 50mm) |